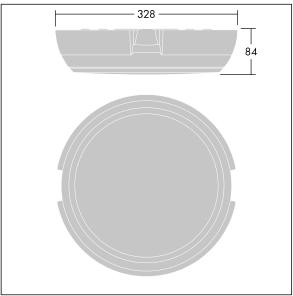

Dimensions: Ø328 x 84 mm Luminaire input power: 11.7 W Luminaire luminous flux: 1200 lm Luminaire efficacy: 103 lm/W

Weight: 1.47 kg

TLG\_KATO\_M\_RD\_FRAME\_LDS.wmf

This product contains a light source of energy efficiency class D.