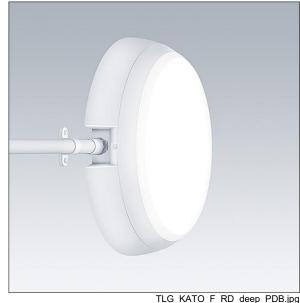

## Katona

A round functional LED luminaire with deep body for side entry wiring capability, can be used with up to Ø20mm surface mounted conduit. Fixed output LED driver. Body: polycarbonate. Diffuser: opal polycarbonate. Class II electrical, IP66, IK10. Complete with 3000K LED. Suitable for direct mounting to wall or ceiling. Loop-in, loop-out is possible for cables up to 2.5mm<sup>2</sup>. BESA compatible.