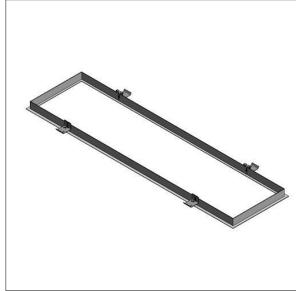

## Accessories

PPF : Project Plaster Frame

A rigid steel frame, powder coated white. Suitable for most T-bar recessed luminaires to enable installation in plasterboard ceilings. Supplied with adjustable mounting brackets to suit ceiling thickness 20-35mm. The supplied mounting brackets should be mounted on the outside of the frame. Typical plasterboard will not adequately support the frame and luminaire weight, so packing should be used for each bracket.