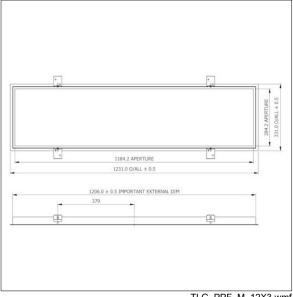

Overall dimensions: 1231 x 331 mm Aperture size: 1184 x 284 mm Ceiling cut-out: 1208 x 308 mm Weight: 0 kg

TLG\_PPF\_F\_12X3.jpg

TLG\_PPF\_M\_12X3.wmf

All values marked with an \* are rated values. Unless stated otherwise, the values apply to an ambient temperature of 25°C.