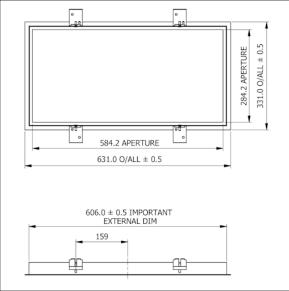

Overall dimensions: 631 x 331 mm Aperture size: 584 x 284 mm Ceiling cut-out: 608 x 308 mm Weight: 0 kg

TLG\_PPF\_F\_6X3.jpg

TLG\_PPF\_M\_6X3.wmf

All values marked with an \* are rated values. Unless stated otherwise, the values apply to an ambient temperature of 25°C.