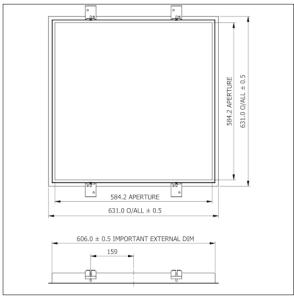

Overall dimensions: 631 x 631 mm Aperture size: 584 x 584 mm Ceiling cut-out: 608 x 608 mm

Weight: 0 kg

TLG\_PPF\_F\_6X6.jpg

TLG\_PPF\_M\_6X6.wmf