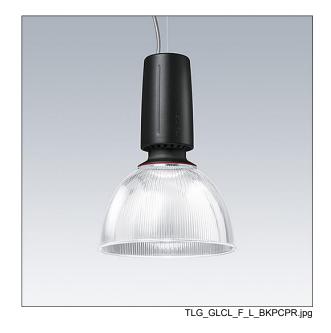

## 96632439 GLAC2 L LED3 6000-840 HFIX EC BK PC PR

## Glacier II

A modern and efficient LED pendant luminaire. DALI dimmable control gear suitable for central battery emergency installations. Housing: die-cast aluminium with satin black finish. Reflector: prismatic polycarbonate with easy bayonet mount connection to housing. Class I electrical, IP20. Suspended via adjustable quick-lock 2.5m single wire suspension (supplied). Pre-wired with braided, flame retardent silicone cable, 5 x 0.75mm². Complete with 4000K LED