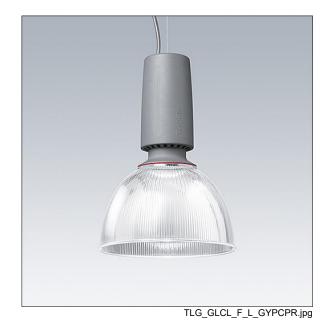

## Glacier II

A modern and efficient LED pendant luminaire. DALI dimmable control gear suitable for central battery emergency installations. Housing: die-cast aluminium with satin grey finish. Reflector: prismatic polycarbonate with easy bayonet mount connection to housing. Class I electrical, IP20. Suspended via adjustable quick-lock 2.5m single wire suspension (supplied). Pre-wired with braided, flame retardent silicone cable, 5 x 0.75mm². Complete with 4000K LED

Dimensions: Ø340/140 x 485 mm Luminaire input power: 45 W

Weight: 5 kg

TLG\_GLCR\_M\_LED.wmf

This product contains a light source of energy efficiency class C.

All values marked with an \* are rated values. Thorn uses tried and tested components from leading suppliers, however there may be isolated instances of technology-related failures of individual LEDs during the rated product lifetime. International standards set the tolerance in initial flux and connected load at ±10%. Unless stated otherwise, the values apply to an ambient temperature of 25°C.