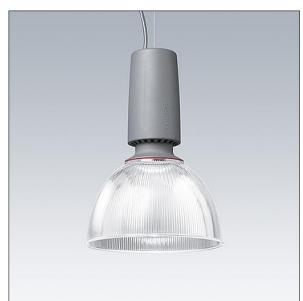

### Glacier II

A modern and efficient LED pendant luminaire. DALI dimmable control gear suitable for central battery emergency installations. Housing: die-cast aluminium with satin grey finish. Reflector: prismatic polycarbonate with easy bayonet mount connection to housing. Class I electrical, IP20. Suspended via adjustable quick-lock 2.5m single wire suspension (supplied). Pre-wired with braided, flame retardent silicone cable, 5 x 0.75mm<sup>2</sup>. Complete with 4000K LED

Dimensions: Ø340/140 x 485 mm Luminaire input power: 45 W Weight: 5 kg

IH()

TLG\_GLCL\_F\_L\_GYPCPR.jpg