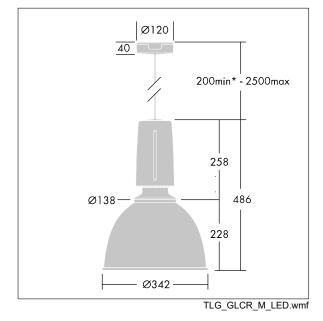

Dimensions: Ø340/140 x 485 mm Luminaire input power: 45 W Weight: 5 kg

IH()

TLG\_GLCL\_F\_L\_GYPCPR.jpg