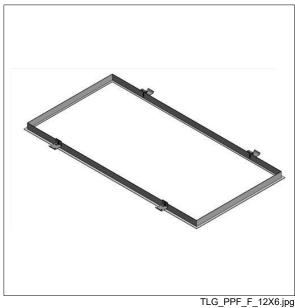

## Accessories

PPF: Project Plaster Frame

A rigid steel frame, powder coated white. Suitable for most T-bar recessed luminaires to enable installation in plasterboard ceilings. Supplied with adjustable mounting brackets to suit ceiling thickness 20-35mm. The supplied mounting brackets should be mounted on the outside of the frame. Typical plasterboard will not adequately support the frame and luminaire weight, so packing should be used for each bracket.

Overall dimensions: 1231 x 631 mm Aperture size: 1184 x 584 mm Ceiling cut-out: 1208 x 608 mm

Weight: 0 kg

TLG\_PPF\_M\_12X6.wmf