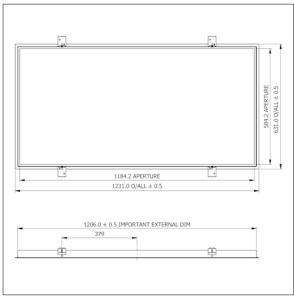

Overall dimensions: 1231 x 631 mm Aperture size: 1184 x 584 mm Ceiling cut-out: 1208 x 608 mm

Weight: 0 kg

TLG\_PPF\_M\_12X6.wmf