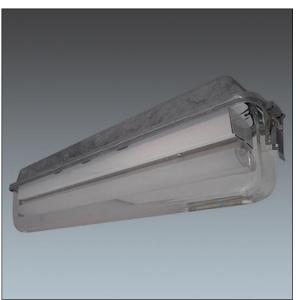

## Stradalux

A robust weatherproof LED luminaire. Electronic, fixed output control gear. Body: die-cast aluminium. Visor: high impact resistant clear acrylic. Gasket: PVC foam. Class 1 electrical IP54.