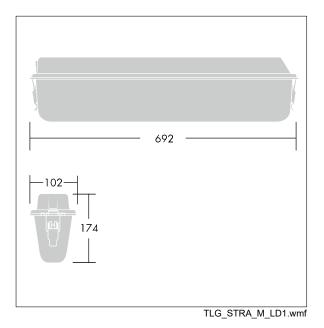

Dimensions: 692 x 174 x 102 mm Luminaire input power: 25 W Weight: 3.5 kg

THOF

TLA\_STRA\_F\_LEDPDB.jpg

This product contains a light source of energy efficiency class C.

All values marked with an \* are rated values. Unless stated otherwise, the values apply to an ambient temperature of 25°C.