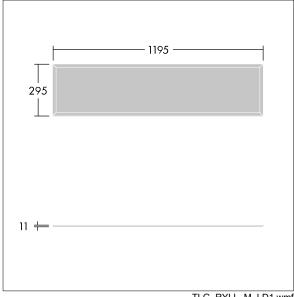

This product has a Cyanosis Observation Index (COI) of less than 3.3, in accordance with AS/NZS 1680.2.5:1997 for hospitals and medical tasks.

Dimensions: 1195 x 295 x 11 mm Luminaire input power: 23.3 W Luminaire luminous flux: 2762 lm Luminaire efficacy: 119 lm/W

Weight: 4 kg

TLG\_RYLL\_M\_LD1.wmf