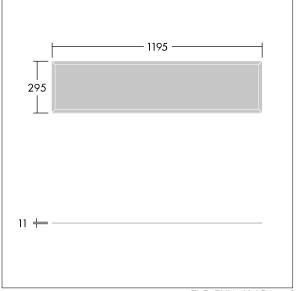

This product has a Cyanosis Observation Index (COI) of less than 3.3, in accordance with AS/NZS 1680.2.5:1997 for hospitals and medical tasks.

Dimensions: 1195 x 295 x 11 mm Luminaire input power: 23.3 W Luminaire luminous flux: 2762 lm Luminaire efficacy: 119 lm/W