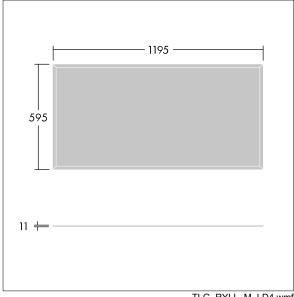

This product has a Cyanosis Observation Index (COI) of less than 3.3, in accordance with AS/NZS 1680.2.5:1997 for hospitals and medical tasks.

Dimensions: 1195 x 595 x 11 mm Luminaire input power: 41.2 W Luminaire luminous flux: 4767 lm Luminaire efficacy: 116 lm/W

Weight: 7 kg

TLG\_RYLL\_M\_LD4.wmf