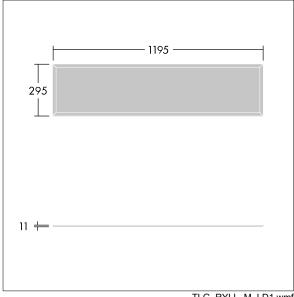

This product has a Cyanosis Observation Index (COI) of less than 3.3, in accordance with AS/NZS 1680.2.5:1997 for hospitals and medical tasks.

Dimensions: 1195 x 295 x 11 mm Luminaire input power: 31.3 W Luminaire luminous flux: 3637 lm Luminaire efficacy: 116 lm/W