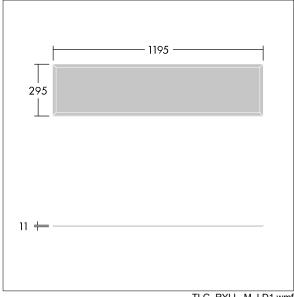

This product has a Cyanosis Observation Index (COI) of less than 3.3, in accordance with AS/NZS 1680.2.5:1997 for hospitals and medical tasks.

Dimensions: 1195 x 295 x 11 mm Luminaire input power: 31.3 W Luminaire luminous flux: 3637 lm Luminaire efficacy: 116 lm/W

Weight: 4 kg

TLG\_RYLL\_M\_LD1.wmf