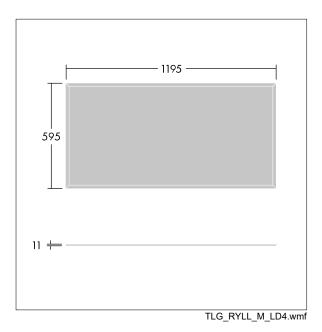

This product has a Cyanosis Observation Index (COI) of less than 3.3, in accordance with AS/NZS 1680.2.5:1997 for hospitals and medical tasks.

Dimensions: 1195 x 595 x 11 mm Luminaire input power: 31.1 W Luminaire luminous flux: 3677 lm Luminaire efficacy: 118 lm/W Weight: 7 kg