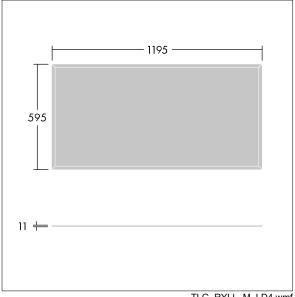

This product has a Cyanosis Observation Index (COI) of less than 3.3, in accordance with AS/NZS 1680.2.5:1997 for hospitals and medical tasks.

Dimensions: 1195 x 595 x 11 mm Luminaire input power: 41.2 W Luminaire luminous flux: 4767 lm Luminaire efficacy: 116 lm/W