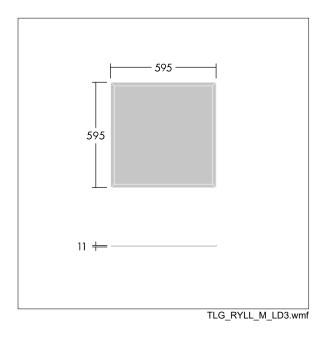

This product has a Cyanosis Observation Index (COI) of less than 3.3, in accordance with AS/NZS 1680.2.5:1997 for hospitals and medical tasks.

Dimensions: 595 x 595 x 11 mm Luminaire input power: 23.2 W Luminaire luminous flux: 2751 lm Luminaire efficacy: 119 lm/W Weight: 4 kg