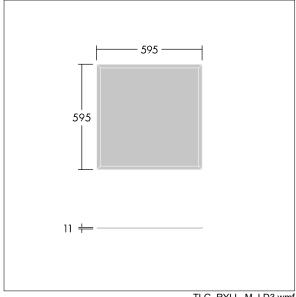

This product has a Cyanosis Observation Index (COI) of less than 3.3, in accordance with AS/NZS 1680.2.5:1997 for hospitals and medical tasks.

Dimensions: 595 x 595 x 11 mm Luminaire input power: 23.2 W Luminaire luminous flux: 2751 lm Luminaire efficacy: 119 lm/W

Weight: 4 kg

TLG\_RYLL\_M\_LD3.wmf

All values marked with an \* are rated values. Thorn uses tried and tested components from leading suppliers, however there may be isolated instances of technology-related failures of individual LEDs during the rated product lifetime. International standards set the tolerance in initial flux and connected load at ±10%. Unless stated otherwise, the values apply to an ambient temperature of 25°C.