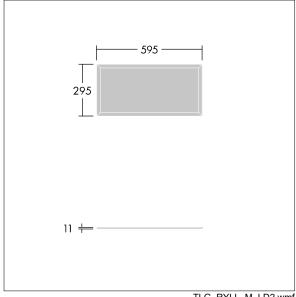

This product has a Cyanosis Observation Index (COI) of less than 3.3, in accordance with AS/NZS 1680.2.5:1997 for hospitals and medical tasks.

Dimensions: 595 x 295 x 11 mm Luminaire input power: 18.3 W Luminaire luminous flux: 2105 lm Luminaire efficacy: 115 lm/W

Weight: 2 kg

TLG\_RYLL\_M\_LD2.wmf

All values marked with an \* are rated values. Thorn uses tried and tested components from leading suppliers, however there may be isolated instances of technology-related failures of individual LEDs during the rated product lifetime. International standards set the tolerance in initial flux and connected load at ±10%. Unless stated otherwise, the values apply to an ambient temperature of 25°C.