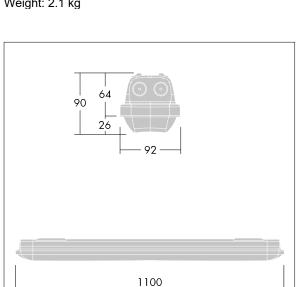

Note: please contact your consultant if you are planning to use the luminaire in environments with chemical pollutants, high or condensing humidity and major variations in temperature.

Dimensions: 1600 x 92 x 90 mm Luminaire input power: 28 W Luminaire luminous flux: 4620 lm Luminaire efficacy: 165 lm/W

Weight: 2.1 kg

1600

TLG\_AQUP\_M\_LD1.wmf