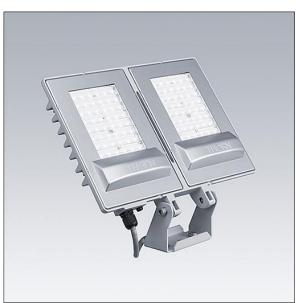

## LED Fit

A simple, ultra lightweight, medium LED area floodlight with true asymmetric optic. Integral fixed output control gear. Class I electrical, IP66, Impact strength: IK07. Body: diecast aluminium Light grey 150 sanded textured (close to RAL9006). Stirrup: aluminium. Visor: polycarbonate with external surface powder coated Light grey 150 sanded textured (close to RAL9006). Pre-wired with 0.6m cable. Stirrup can be fixed by one M10 and/or two M8 fixation points, it is reversible allowing different mounting positions. Complete with 3000K LED. Ta max 25°C.

Dimensions: 368 x 236 x 48 mm Luminaire input power: 90 W Luminaire luminous flux: 8600 lm Luminaire efficacy: 96 lm/W Weight: 3 kg

IHO

TLG\_LEDF\_F\_MPDB.jpg

This product contains a light source of energy efficiency class E.