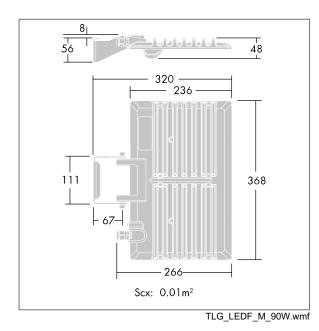

Dimensions: 368 x 236 x 48 mm Luminaire input power: 90 W Luminaire luminous flux: 8600 lm Luminaire efficacy: 96 lm/W Weight: 3 kg

IHO

TLG\_LEDF\_F\_MPDB.jpg

This product contains a light source of energy efficiency class E.