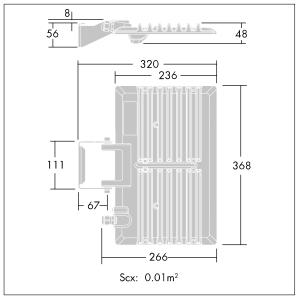

Dimensions: 368 x 236 x 48 mm Luminaire input power: 90 W Luminaire luminous flux: 8600 lm Luminaire efficacy: 96 lm/W

Weight: 3 kg

TLG\_LEDF\_M\_90W.wmf

This product contains a light source of energy efficiency class E.