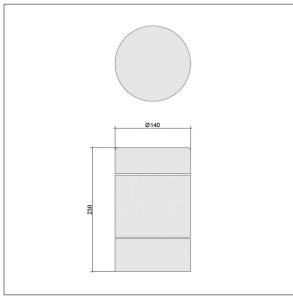

Electronic, fixed output control gear for LED. Complete with 4000K LED

Dimensions: Ø140 x 230 mm Luminaire input power: 27.5 W

Weight: 2.3 kg

TLA CHAR F HEAD BK.jpg

TLA\_CHAR\_M\_HEAD.wmf

This product contains a light source of energy efficiency class D.