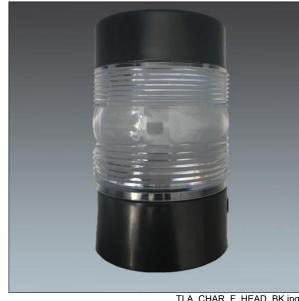

## Chartor

A timeless bollard offering modest visual guidance and comfortable light with low glare. Head: die-cast aluminium, powder coated black (Other colours available upon request). Diffuser: semi-opal anti-UV polycarbonate. Lenses: clear polycarbonate. Class I electrical, IP44, Impact strength: IK09. Low upward component limiting upward stray light for improved visual comfort.

Electronic, fixed output control gear for LED. Complete with 4000K LED

Dimensions: Ø140 x 230 mm Luminaire input power: 27.5 W

Weight: 2.3 kg

TLA CHAR F HEAD BK.jpg

TLA\_CHAR\_M\_HEAD.wmf

This product contains a light source of energy efficiency class D.