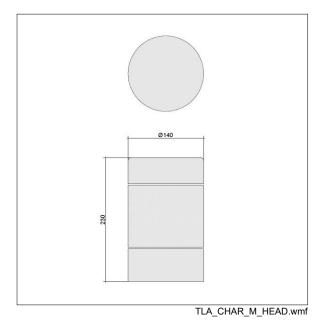

Electronic, fixed output control gear for LED. Complete with 4000K LED

Dimensions: Ø140 x 230 mm Luminaire input power: 27.5 W Weight: 2.3 kg

TLA\_CHAR\_F\_HEAD\_AL.jpg

THOR

This product contains a light source of energy efficiency class D.