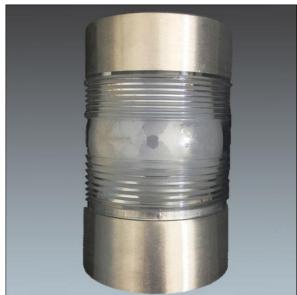

## Chartor

A timeless bollard offering modest visual guidance and comfortable light with low glare. Head: die-cast aluminium, unpainted (Other colours available upon request). Diffuser: semi-opal anti-UV polycarbonate. Lenses: clear polycarbonate. Class I electrical, IP44, Impact strength: IK09. Low upward component limiting upward stray light for improved visual comfort.

Electronic, fixed output control gear for LED. Complete with 4000K LED

Dimensions: Ø140 x 230 mm Luminaire input power: 27.5 W Weight: 2.3 kg

TLA\_CHAR\_F\_HEAD\_AL.jpg

THOR

This product contains a light source of energy efficiency class D.