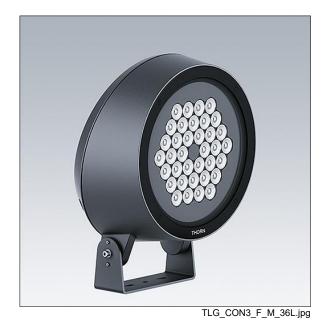

## Contrast

A large architectural Bracket mounted LED Floodlight with 36 LEDs driven at and a asymmetrical beam distribution. LED driver, DALI-2 dimmable. Class II electrical, IP66, IK08. Body: die-cast aluminium (EN AC-44300), powder coated, textured anthracite (close to RAL7043). Compatible with coastal environments. Glass: tempered, 5mm thick. Gasket: EPDM. Screws: geomet. Equipped with 6kV surge protection device. Complete with 2700K LED