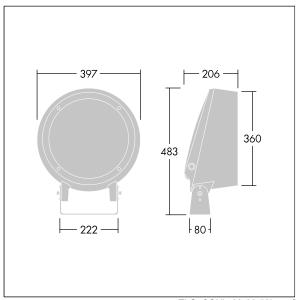

Dimensions: Ø397 x 206 mm Luminaire input power: 117 W Luminaire luminous flux: 9109 lm Luminaire efficacy: 78 lm/W

Weight: 13 kg

TLG\_CONL\_M\_36-52L.wmf

This product contains a light source of energy efficiency class E.