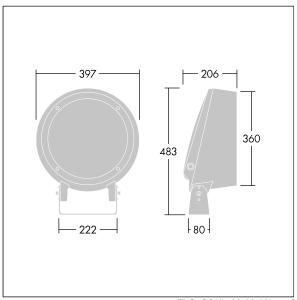

Dimensions: Ø397 x 206 mm Luminaire input power: 117 W Luminaire luminous flux: 9109 lm Luminaire efficacy: 78 lm/W

Weight: 13 kg

TLG CON3 F M 36L.jpg

TLG\_CONL\_M\_36-52L.wmf

This product contains a light source of energy efficiency class E.