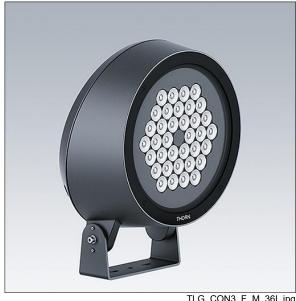

## Contrast

A large architectural Bracket mounted LED Floodlight with 36 LEDs driven at and a asymmetrical beam distribution. LED driver, DALI-2 dimmable. Class II electrical, IP66, IK08. Body: die-cast aluminium (EN AC-44300), powder coated, textured anthracite (close to RAL7043). Compatible with coastal environments. Glass: tempered, 5mm thick. Gasket: EPDM. Screws: geomet. Equipped with 6kV surge protection device. Complete with 2700K LED

Dimensions: Ø397 x 206 mm Luminaire input power: 117 W Luminaire luminous flux: 9109 lm Luminaire efficacy: 78 lm/W

Weight: 13 kg

TLG CON3 F M 36L.jpg

TLG\_CONL\_M\_36-52L.wmf

This product contains a light source of energy efficiency class E.