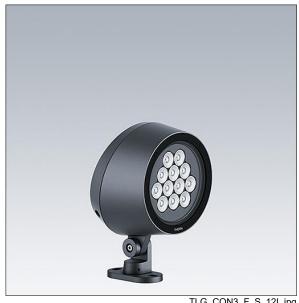

## 96633451 CONT3 12L70 RGBW NB BC 6K ANT

## Contrast

A medium architectural Bracket mounted LED Floodlight with 12 LEDs driven at 700mA and a narrow beam distribution. LED driver, Wireless controlled via Casambi protocol. Class II electrical, IP66, IK08. Body: die-cast aluminium (EN AC-44300), powder coated, textured anthracite (close to RAL7043). Compatible with coastal environments. Glass: tempered, 5mm thick. Gasket: EPDM. Screws: geomet. Equipped with 10kV / 10kA surge protection device. Complete with RGBW LEDs (White = 830)