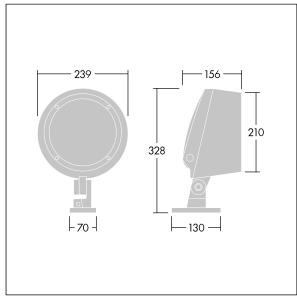

Radio definition: basicDIM Wireless - Bluetooth® 4.x, Radio frequency: 2.4...2.483 GHz, Radio power: +4 dBm

Dimensions: Ø239 x 156 mm Luminaire input power: 32 W Luminaire luminous flux: 1641 lm Luminaire efficacy: 51 lm/W

Weight: 5.12 kg

TLG CON3 F S 12L.jpg

TLG\_CONL\_M\_12L.wmf

This product contains a light source of energy efficiency class D.

All values marked with an \* are rated values. Thorn uses tried and tested components from leading suppliers, however there may be isolated instances of technology-related failures of individual LEDs during the rated product lifetime. International standards set the tolerance in initial flux and connected load at ±10%. Unless stated otherwise, the values apply to an ambient temperature of 25°C.