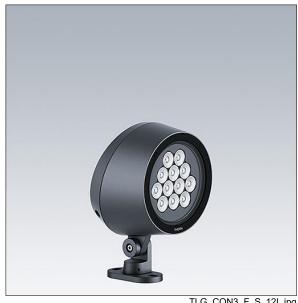

## Contrast

A medium architectural Bracket mounted LED Floodlight with 12 LEDs driven at 700mA and a wide beam distribution. LED driver, Wireless controlled via Casambi protocol. Class II electrical, IP66, IK08. Body: die-cast aluminium (EN AC-44300), powder coated, textured anthracite (close to RAL7043). Compatible with coastal environments. Glass: tempered, 5mm thick. Gasket: EPDM. Screws: geomet. Equipped with 10kV / 10kA surge protection device. Complete with RGBW LEDs (White = 830)

Weight: 6 kg

TLG CON3 F S 12L.jpg

TLG\_CONL\_M\_12L.wmf

This product contains a light source of energy efficiency class D.

All values marked with an \* are rated values. Thorn uses tried and tested components from leading suppliers, however there may be isolated instances of technology-related failures of individual LEDs during the rated product lifetime. International standards set the tolerance in initial flux and connected load at ±10%. Unless stated otherwise, the values apply to an ambient temperature of 25°C.