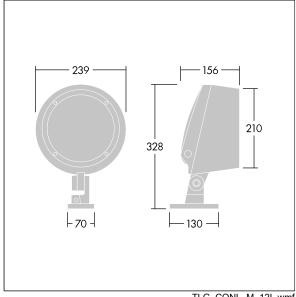

Radio definition: basicDIM Wireless - Bluetooth® 4.x, Radio frequency: 2.4...2.483 GHz, Radio power: +4 dBm

Dimensions: Ø239 x 156 mm Luminaire input power: 32 W Luminaire luminous flux: 1316 lm Luminaire efficacy: 41 lm/W