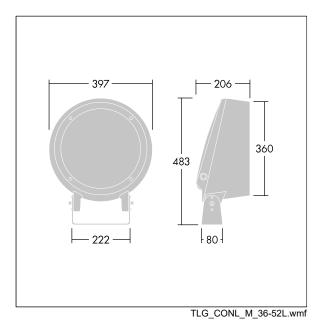

Dimensions: Ø397 x 206 mm Luminaire input power: 117 W Luminaire luminous flux: 11814 lm Luminaire efficacy: 101 lm/W Weight: 13.1 kg

|H()|

TLG\_CON3\_F\_M\_36L.jpg

This product contains a light source of energy efficiency class D.