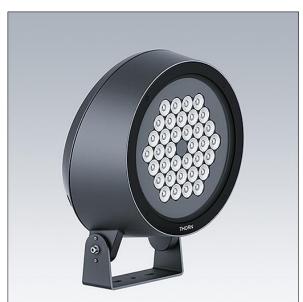

## Contrast

,

A large architectural Bracket mounted LED Floodlight with 36 LEDs driven at and a narrow beam distribution. LED driver, DALI-2 dimmable. Class II electrical, IP66, IK08. Body: die-cast aluminium (EN AC-44300), powder coated, textured anthracite (close to RAL7043). Compatible with coastal environments. Glass: tempered, 5mm thick. Gasket: EPDM. Screws: geomet. Equipped with 6kV surge protection device. Complete with 3000K LED

Dimensions: Ø397 x 206 mm Luminaire input power: 117 W Luminaire luminous flux: 11814 lm Luminaire efficacy: 101 lm/W Weight: 13.1 kg

|H()|

TLG\_CON3\_F\_M\_36L.jpg

This product contains a light source of energy efficiency class D.