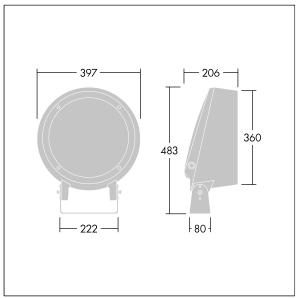

Dimensions: Ø397 x 206 mm Luminaire input power: 117 W Luminaire luminous flux: 11814 lm Luminaire efficacy: 101 lm/W

Weight: 13.1 kg

TLG CON3 F M 36L.jpg

TLG\_CONL\_M\_36-52L.wmf

This product contains a light source of energy efficiency class D.