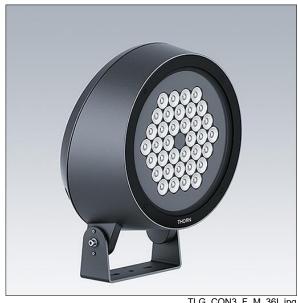

## Contrast

A large architectural Bracket mounted LED Floodlight with 36 LEDs driven at and a narrow beam distribution. LED driver, DALI-2 dimmable. Class II electrical, IP66, IK08. Body: die-cast aluminium (EN AC-44300), powder coated, textured anthracite (close to RAL7043). Compatible with coastal environments. Glass: tempered, 5mm thick. Gasket: EPDM. Screws: geomet. Equipped with 6kV surge protection device. Complete with 3000K LED

Dimensions: Ø397 x 206 mm Luminaire input power: 117 W Luminaire luminous flux: 11814 lm Luminaire efficacy: 101 lm/W

Weight: 13.1 kg

TLG CON3 F M 36L.jpg

TLG\_CONL\_M\_36-52L.wmf

This product contains a light source of energy efficiency class D.