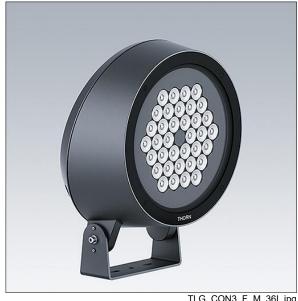

## 96633454 CONT3 36L105-827 MB SWD 6K ANT

## Contrast

A large architectural Bracket mounted LED Floodlight with 36 LEDs driven at and a medium beam distribution. LED driver, SwitchDim dimmable. Class II electrical, IP66, IK08. Body: die-cast aluminium (EN AC-44300), powder coated, textured anthracite (close to RAL7043). Compatible with coastal environments. Glass: tempered, 5mm thick. Gasket: EPDM. Screws: geomet. Equipped with 6kV surge protection device. Complete with 2700K LED

Dimensions: Ø397 x 206 mm Luminaire input power: 117 W Luminaire luminous flux: 9022 lm Luminaire efficacy: 77 lm/W

Weight: 13.1 kg

TLG CON3 F M 36L.jpg

TLG\_CONL\_M\_36-52L.wmf

This product contains a light source of energy efficiency class E.