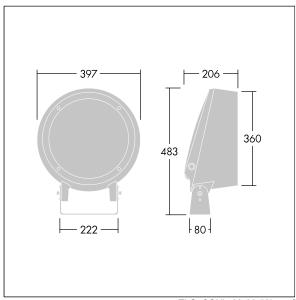

Dimensions: Ø397 x 206 mm Luminaire input power: 117 W Luminaire luminous flux: 9022 lm Luminaire efficacy: 77 lm/W

Weight: 13.1 kg

TLG CON3 F M 36L.jpg

TLG\_CONL\_M\_36-52L.wmf

This product contains a light source of energy efficiency class E.