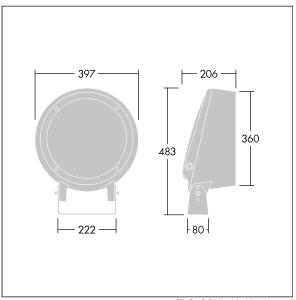

Dimensions: Ø397 x 206 mm Luminaire input power: 117 W Luminaire luminous flux: 9022 lm Luminaire efficacy: 77 lm/W

Weight: 13.1 kg

TLG CON3 F M 36L.jpg

TLG\_CONL\_M\_36-52L.wmf

This product contains a light source of energy efficiency class E.