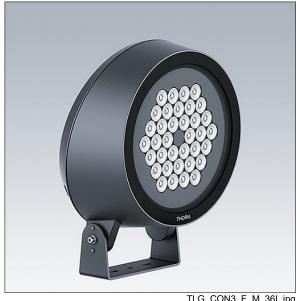

## Contrast

A large architectural Bracket mounted LED Floodlight with 36 LEDs driven at and a medium beam distribution. LED driver, SwitchDim dimmable. Class II electrical, IP66, IK08. Body: die-cast aluminium (EN AC-44300), powder coated, textured anthracite (close to RAL7043). Compatible with coastal environments. Glass: tempered, 5mm thick. Gasket: EPDM. Screws: geomet. Equipped with 6kV surge protection device. Complete with 2700K LED

Dimensions: Ø397 x 206 mm Luminaire input power: 117 W Luminaire luminous flux: 9022 lm Luminaire efficacy: 77 lm/W

Weight: 13.1 kg

TLG CON3 F M 36L.jpg

TLG\_CONL\_M\_36-52L.wmf

This product contains a light source of energy efficiency class E.