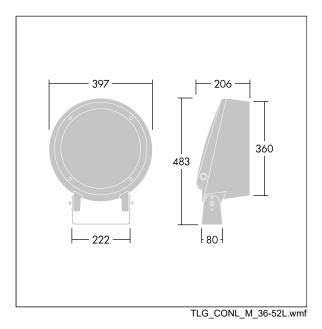

Dimensions: Ø397 x 206 mm Luminaire input power: 117 W Luminaire luminous flux: 10437 lm Luminaire efficacy: 89 lm/W Weight: 13.1 kg

|H()|

TLG\_CON3\_F\_M\_36L.jpg

This product contains a light source of energy efficiency class D.