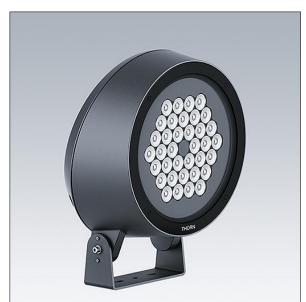

## Contrast

,

A large architectural Bracket mounted LED Floodlight with 36 LEDs driven at and a medium beam distribution. LED driver, DALI-2 dimmable. Class II electrical, IP66, IK08. Body: die-cast aluminium (EN AC-44300), powder coated, textured anthracite (close to RAL7043). Compatible with coastal environments. Glass: tempered, 5mm thick. Gasket: EPDM. Screws: geomet. Equipped with 6kV surge protection device. Complete with 3000K LED

Dimensions: Ø397 x 206 mm Luminaire input power: 117 W Luminaire luminous flux: 10437 lm Luminaire efficacy: 89 lm/W Weight: 13.1 kg

|H()|

TLG\_CON3\_F\_M\_36L.jpg

This product contains a light source of energy efficiency class D.