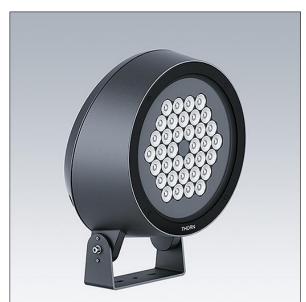

#### Contrast

,

A large architectural Bracket mounted LED Floodlight with 36 LEDs driven at and a medium beam distribution. LED driver, DALI-2 dimmable. Class II electrical, IP66, IK08. Body: die-cast aluminium (EN AC-44300), powder coated, textured anthracite (close to RAL7043). Compatible with coastal environments. Glass: tempered, 5mm thick. Gasket: EPDM. Screws: geomet. Equipped with 6kV surge protection device. Complete with 3000K LED