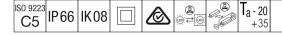

#### Contrast

,

A large architectural Bracket mounted LED Floodlight with 36 LEDs driven at and a medium beam distribution. LED driver, DALI-2 dimmable. Class II electrical, IP66, IK08. Body: die-cast aluminium (EN AC-44300), powder coated, textured anthracite (close to RAL7043). Compatible with coastal environments. Glass: tempered, 5mm thick. Gasket: EPDM. Screws: geomet. Equipped with 6kV surge protection device. Complete with 3000K LED