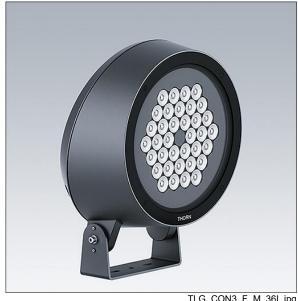

## Contrast

A large architectural Bracket mounted LED Floodlight with 36 LEDs driven at and a narrow beam distribution. LED driver, DALI-2 dimmable. Class II electrical, IP66, IK08. Body: die-cast aluminium (EN AC-44300), powder coated, textured anthracite (close to RAL7043). Compatible with coastal environments. Glass: tempered, 5mm thick. Gasket: EPDM. Screws: geomet. Equipped with 10kV / 10kA surge protection device. Complete with 2200-4000K balanced white LEDs

Dimensions: Ø397 x 206 mm Luminaire input power: 118 W Luminaire luminous flux: 11427 lm Luminaire efficacy: 97 lm/W

Weight: 13.2 kg

TLG CON3 F M 36L.jpg

TLG\_CONL\_M\_36-52L.wmf

This product contains a light source of energy efficiency class E.