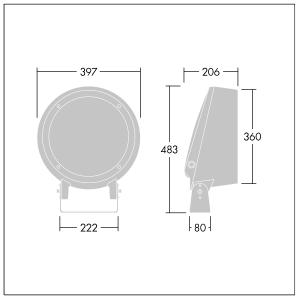

Dimensions: Ø397 x 206 mm Luminaire input power: 118 W Luminaire luminous flux: 11427 lm Luminaire efficacy: 97 lm/W

Weight: 13.2 kg

TLG CON3 F M 36L.jpg

TLG\_CONL\_M\_36-52L.wmf

This product contains a light source of energy efficiency class E.