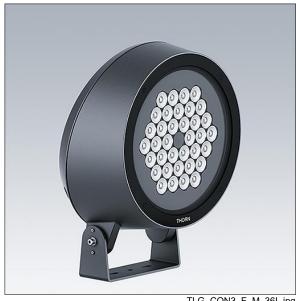

## Contrast

A large architectural Bracket mounted LED Floodlight with 36 LEDs driven at and a narrow beam distribution. LED driver, DALI-2 dimmable. Class II electrical, IP66, IK08. Body: die-cast aluminium (EN AC-44300), powder coated, textured anthracite (close to RAL7043). Compatible with coastal environments. Glass: tempered, 5mm thick. Gasket: EPDM. Screws: geomet. Equipped with 10kV / 10kA surge protection device. Complete with 2200-4000K balanced white LEDs

Dimensions: Ø397 x 206 mm Luminaire input power: 118 W Luminaire luminous flux: 11427 lm Luminaire efficacy: 97 lm/W

Weight: 13.2 kg

TLG CON3 F M 36L.jpg

TLG\_CONL\_M\_36-52L.wmf

This product contains a light source of energy efficiency class E.