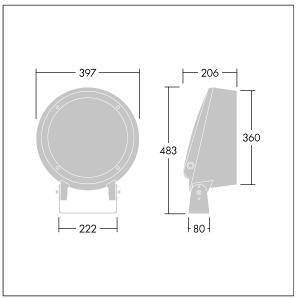

Dimensions: Ø397 x 206 mm Luminaire input power: 118 W Luminaire luminous flux: 11427 lm Luminaire efficacy: 97 lm/W

Weight: 13.2 kg

TLG CON3 F M 36L.jpg

TLG\_CONL\_M\_36-52L.wmf

This product contains a light source of energy efficiency class E.