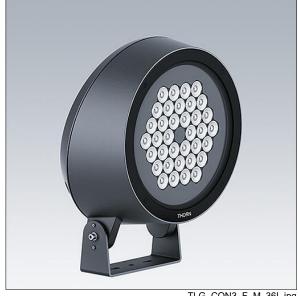

## Contrast

A large architectural Bracket mounted LED Floodlight with 36 LEDs driven at and a narrow beam distribution. ,. Class II electrical, IP66, IK08. Body: die-cast aluminium (EN AC-44300), powder coated, textured anthracite (close to RAL7043). Compatible with coastal environments. Glass: tempered, 5mm thick. Gasket: EPDM. Screws: geomet. Equipped with 10kV / 10kA surge protection device. Complete with 2200-4000K balanced white LEDs

Dimensions: Ø397 x 206 mm Luminaire input power: 6 W

Weight: 13.2 kg

TLG\_CON3\_F\_M\_36L.jpg

TLG\_CONL\_M\_36-52L.wmf

This product contains a light source of energy efficiency class E.