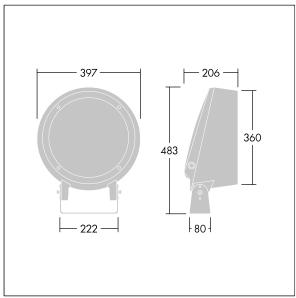

Dimensions: Ø397 x 206 mm Luminaire input power: 6 W

Weight: 13.2 kg

TLG\_CON3\_F\_M\_36L.jpg

TLG\_CONL\_M\_36-52L.wmf

This product contains a light source of energy efficiency class E.