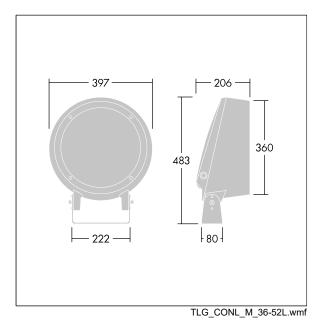

Dimensions: Ø397 x 206 mm Luminaire input power: 6 W

Weight: 13.2 kg

,

IHO

TLG\_CON3\_F\_M\_36L.jpg

This product contains a light source of energy efficiency class E.

All values marked with an \* are rated values. Unless stated otherwise, the values apply to an ambient temperature of 25°C.