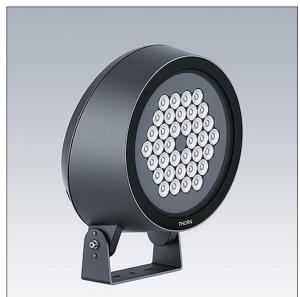

#### Contrast

A large architectural Bracket mounted LED Floodlight with 36 LEDs driven at and a narrow beam distribution. ,. Class II electrical, IP66, IK08. Body: die-cast aluminium (EN AC-44300), powder coated, textured anthracite (close to RAL7043). Compatible with coastal environments. Glass: tempered, 5mm thick. Gasket: EPDM. Screws: geomet. Equipped with 10kV / 10kA surge protection device. Complete with 2200-4000K balanced white LEDs

Dimensions: Ø397 x 206 mm Luminaire input power: 6 W

Weight: 13.2 kg

,

IHO

TLG\_CON3\_F\_M\_36L.jpg

This product contains a light source of energy efficiency class E.

All values marked with an \* are rated values. Unless stated otherwise, the values apply to an ambient temperature of 25°C.