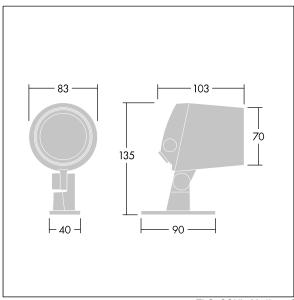

Dimensions: Ø83 x 103 mm Luminaire input power: 8 W Luminaire luminous flux: 409 lm Luminaire efficacy: 51 lm/W

Weight: 0.92 kg

TLG\_CONL\_M\_4L.wmf

This product contains a light source of energy efficiency class F.