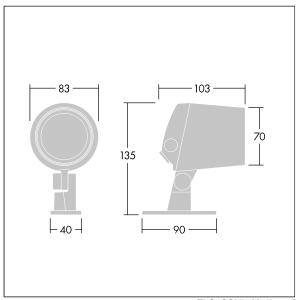

Dimensions: Ø83 x 103 mm Luminaire input power: 8 W Luminaire luminous flux: 409 lm Luminaire efficacy: 51 lm/W

Weight: 0.92 kg

TLG\_CONL\_M\_4L.wmf

This product contains a light source of energy efficiency class F.