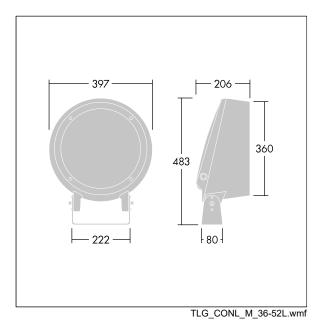

Dimensions: Ø397 x 206 mm Luminaire input power: 166 W Luminaire luminous flux: 16873 lm Luminaire efficacy: 102 lm/W Weight: 13.21 kg

|H()|

TLG\_CON3\_F\_M\_52L.jpg

This product contains a light source of energy efficiency class E.