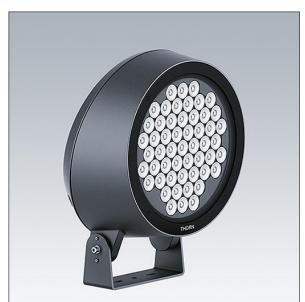

## Contrast

,

A large architectural Bracket mounted LED Floodlight with 52 LEDs driven at and a narrow beam distribution. LED driver, DALI-2 dimmable. Class II electrical, IP66, IK08. Body: die-cast aluminium (EN AC-44300), powder coated, textured anthracite (close to RAL7043). Compatible with coastal environments. Glass: tempered, 5mm thick. Gasket: EPDM. Screws: geomet. Equipped with 6kV surge protection device. Complete with 3000K LED

Dimensions: Ø397 x 206 mm Luminaire input power: 166 W Luminaire luminous flux: 16873 lm Luminaire efficacy: 102 lm/W Weight: 13.21 kg

|H()|

TLG\_CON3\_F\_M\_52L.jpg

This product contains a light source of energy efficiency class E.