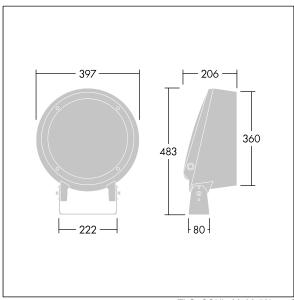

Dimensions: Ø397 x 206 mm Luminaire input power: 166 W Luminaire luminous flux: 16873 lm Luminaire efficacy: 102 lm/W

Weight: 13.21 kg

TLG CON3 F M 52L.jpg

TLG\_CONL\_M\_36-52L.wmf

This product contains a light source of energy efficiency class E.