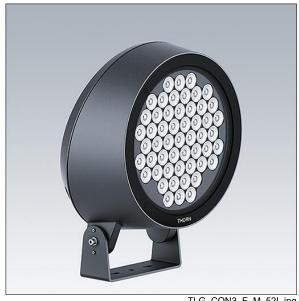

## Contrast

A large architectural Bracket mounted LED Floodlight with 52 LEDs driven at and a narrow beam distribution. LED driver, DALI-2 dimmable. Class II electrical, IP66, IK08. Body: die-cast aluminium (EN AC-44300), powder coated, textured anthracite (close to RAL7043). Compatible with coastal environments. Glass: tempered, 5mm thick. Gasket: EPDM. Screws: geomet. Equipped with 6kV surge protection device. Complete with 3000K LED

Dimensions: Ø397 x 206 mm Luminaire input power: 166 W Luminaire luminous flux: 16873 lm Luminaire efficacy: 102 lm/W

Weight: 13.21 kg

TLG CON3 F M 52L.jpg

TLG\_CONL\_M\_36-52L.wmf

This product contains a light source of energy efficiency class E.