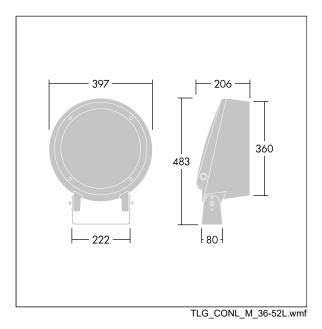

Dimensions: Ø397 x 206 mm Luminaire input power: 166 W Luminaire luminous flux: 14585 lm Luminaire efficacy: 88 lm/W Weight: 13.21 kg

|H()|

TLG\_CON3\_F\_M\_52L.jpg

This product contains a light source of energy efficiency class E.