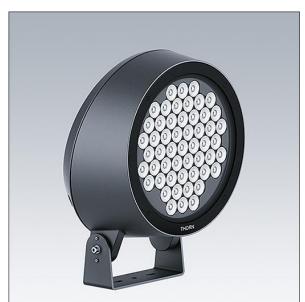

## Contrast

,

A large architectural Bracket mounted LED Floodlight with 52 LEDs driven at and a narrow beam distribution. LED driver, DALI-2 dimmable. Class II electrical, IP66, IK08. Body: die-cast aluminium (EN AC-44300), powder coated, textured anthracite (close to RAL7043). Compatible with coastal environments. Glass: tempered, 5mm thick. Gasket: EPDM. Screws: geomet. Equipped with 6kV surge protection device. Complete with 2700K LED

Dimensions: Ø397 x 206 mm Luminaire input power: 166 W Luminaire luminous flux: 14585 lm Luminaire efficacy: 88 lm/W Weight: 13.21 kg

|H()|

TLG\_CON3\_F\_M\_52L.jpg

This product contains a light source of energy efficiency class E.