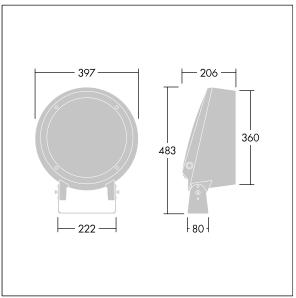

Dimensions: Ø397 x 206 mm Luminaire input power: 166 W Luminaire luminous flux: 14585 lm Luminaire efficacy: 88 lm/W

Weight: 13.21 kg

TLG CON3 F M 52L.jpg

TLG\_CONL\_M\_36-52L.wmf

This product contains a light source of energy efficiency class E.