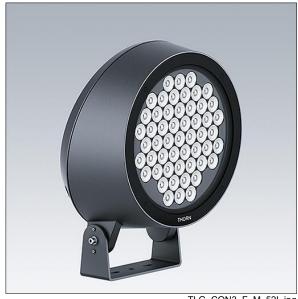

## Contrast

A large architectural Bracket mounted LED Floodlight with 52 LEDs driven at and a narrow beam distribution. LED driver, DALI-2 dimmable. Class II electrical, IP66, IK08. Body: die-cast aluminium (EN AC-44300), powder coated, textured anthracite (close to RAL7043). Compatible with coastal environments. Glass: tempered, 5mm thick. Gasket: EPDM. Screws: geomet. Equipped with 6kV surge protection device. Complete with 2700K LED

Dimensions: Ø397 x 206 mm Luminaire input power: 166 W Luminaire luminous flux: 14585 lm Luminaire efficacy: 88 lm/W

Weight: 13.21 kg

TLG CON3 F M 52L.jpg

TLG\_CONL\_M\_36-52L.wmf

This product contains a light source of energy efficiency class E.