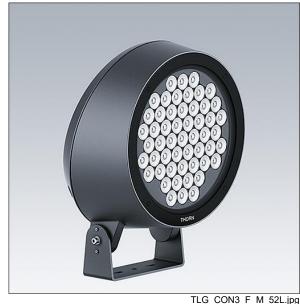

## 96633459 CONT3 52L105-722-840 NB HFX 6K ANT

## Contrast

A large architectural Bracket mounted LED Floodlight with 52 LEDs driven at and a narrow beam distribution. LED driver, DALI-2 dimmable. Class II electrical, IP66, IK08. Body: die-cast aluminium (EN AC-44300), powder coated, textured anthracite (close to RAL7043). Compatible with coastal environments. Glass: tempered, 5mm thick. Gasket: EPDM. Screws: geomet. Equipped with 6kV surge protection device. Complete with 2200-4000K balanced white LEDs