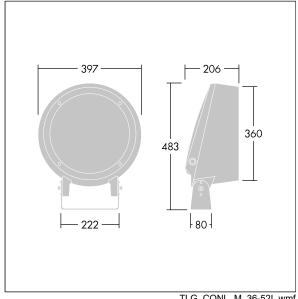

Dimensions: Ø397 x 206 mm Luminaire input power: 166 W Luminaire luminous flux: 16410 lm Luminaire efficacy: 99 lm/W

Weight: 13.1 kg

TLG\_CONL\_M\_36-52L.wmf

This product contains a light source of energy efficiency class E.