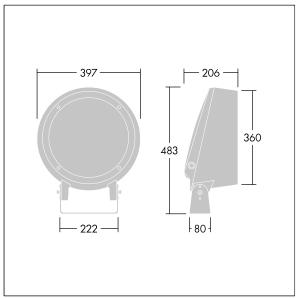

Dimensions: Ø397 x 206 mm Luminaire input power: 113 W Luminaire luminous flux: 7211 lm Luminaire efficacy: 64 lm/W

Weight: 12.6 kg

TLG\_CONL\_M\_36-52L.wmf

This product contains a light source of energy efficiency class D.