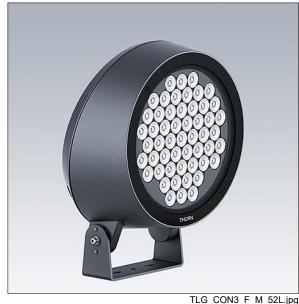

## 96633460 CONT3 52L70-RGBW NB RDMX SP ANT

## Contrast

A large architectural Bracket mounted LED Floodlight with 52 LEDs driven at 700mA and a narrow beam distribution. LED driver, DMX controllable control gear. Class II electrical, IP66, IK08. Body: die-cast aluminium (EN AC-44300), powder coated, textured anthracite (close to RAL7043). Compatible with coastal environments. Glass: tempered, 5mm thick. Gasket: EPDM. Screws: geomet. Equipped with 10kV / 10kA surge protection device. Complete with RGBW LEDs (White = 830)