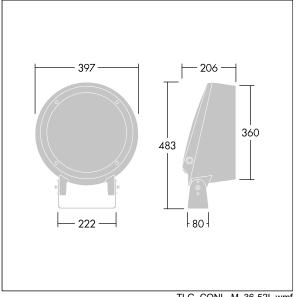

Dimensions: Ø397 x 206 mm Luminaire input power: 113 W Luminaire luminous flux: 7211 lm Luminaire efficacy: 64 lm/W

Weight: 12.6 kg

TLG CON3 F M 52L.jpg

TLG\_CONL\_M\_36-52L.wmf

This product contains a light source of energy efficiency class D.