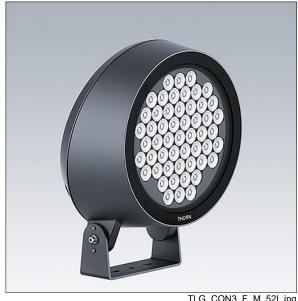

#### Contrast

A large architectural Bracket mounted LED Floodlight with 52 LEDs driven at 700mA and a narrow beam distribution. LED driver, DMX controllable control gear. Class II electrical, IP66, IK08. Body: die-cast aluminium (EN AC-44300), powder coated, textured anthracite (close to RAL7043). Compatible with coastal environments. Glass: tempered, 5mm thick. Gasket: EPDM. Screws: geomet. Equipped with 10kV / 10kA surge protection device. Complete with RGBW LEDs (White = 830)

Dimensions: Ø397 x 206 mm Luminaire input power: 113 W Luminaire luminous flux: 7211 lm Luminaire efficacy: 64 lm/W

Weight: 12.6 kg

TLG CON3 F M 52L.jpg

TLG\_CONL\_M\_36-52L.wmf

This product contains a light source of energy efficiency class D.