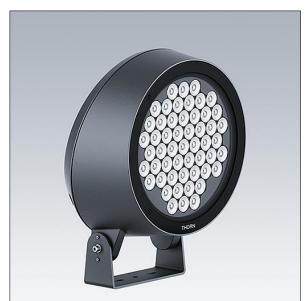

## Contrast

,

A large architectural Bracket mounted LED Floodlight with 52 LEDs driven at and a narrow beam distribution. LED driver, DALI-2 dimmable. Class II electrical, IP66, IK08. Body: die-cast aluminium (EN AC-44300), powder coated, textured anthracite (close to RAL7043). Compatible with coastal environments. Glass: tempered, 5mm thick. Gasket: EPDM. Screws: geomet. Equipped with 10kV / 10kA surge protection device. Complete with 2200-4000K balanced white LEDs

Dimensions: Ø397 x 206 mm Luminaire input power: 166 W Luminaire luminous flux: 16410 lm Luminaire efficacy: 99 lm/W Weight: 13.1 kg

|H()|

TLG\_CON3\_F\_M\_52L.jpg

This product contains a light source of energy efficiency class E.