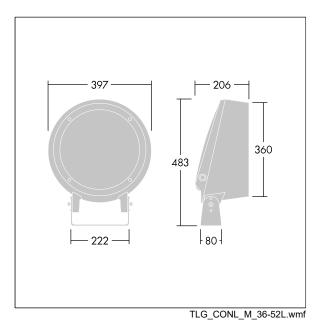

Dimensions: Ø397 x 206 mm Luminaire input power: 166 W Luminaire luminous flux: 16410 lm Luminaire efficacy: 99 lm/W Weight: 13.1 kg

|H()|

TLG\_CON3\_F\_M\_52L.jpg

This product contains a light source of energy efficiency class E.