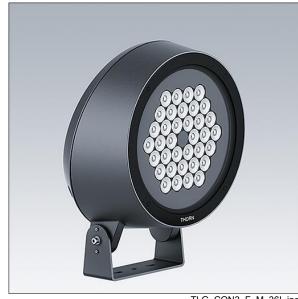

## 96633462 CONT3 36L70 RGBW NB BC 6K ANT

## Contrast

A large architectural Bracket mounted LED Floodlight with 36 LEDs driven at 700mA and a narrow beam distribution. LED driver, Wireless controlled via Casambi protocol. Class II electrical, IP66, IK08. Body: die-cast aluminium (EN AC-44300), powder coated, textured anthracite (close to RAL7043). Compatible with coastal environments. Glass: tempered, 5mm thick. Gasket: EPDM. Screws: geomet. Equipped with 10kV / 10kA surge protection device. Complete with RGBW LEDs (White = 830)

Weight: 12.44 kg

TLG CON3 F M 36L.jpg

TLG\_CONL\_M\_36-52L.wmf

This product contains a light source of energy efficiency class D.

All values marked with an \* are rated values. Thorn uses tried and tested components from leading suppliers, however there may be isolated instances of technology-related failures of individual LEDs during the rated product lifetime. International standards set the tolerance in initial flux and connected load at ±10%. Unless stated otherwise, the values apply to an ambient temperature of 25°C.