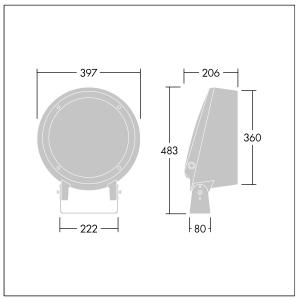

Radio definition: basicDIM Wireless - Bluetooth® 4.x, Radio frequency: 2.4...2.483 GHz, Radio power: +4 dBm

Dimensions: Ø397 x 206 mm Luminaire input power: 80 W Luminaire luminous flux: 5030 lm Luminaire efficacy: 63 lm/W

Weight: 12.44 kg

TLG CON3 F M 36L.jpg

TLG\_CONL\_M\_36-52L.wmf

This product contains a light source of energy efficiency class D.

All values marked with an \* are rated values. Thorn uses tried and tested components from leading suppliers, however there may be isolated instances of technology-related failures of individual LEDs during the rated product lifetime. International standards set the tolerance in initial flux and connected load at ±10%. Unless stated otherwise, the values apply to an ambient temperature of 25°C.