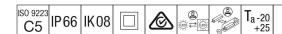

## Contrast

A large architectural Bracket mounted LED Floodlight with 36 LEDs driven at 700mA and a narrow beam distribution. LED driver, Wireless controlled via Casambi protocol. Class II electrical, IP66, IK08. Body: die-cast aluminium (EN AC-44300), powder coated, textured anthracite (close to RAL7043). Compatible with coastal environments. Glass: tempered, 5mm thick. Gasket: EPDM. Screws: geomet. Equipped with 10kV / 10kA surge protection device. Complete with RGBW LEDs (White = 830)