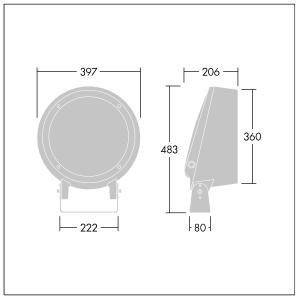

Radio definition: basicDIM Wireless - Bluetooth® 4.x, Radio frequency: 2.4...2.483 GHz, Radio power: +4 dBm

Dimensions: Ø397 x 206 mm Luminaire input power: 80 W Luminaire luminous flux: 5030 lm Luminaire efficacy: 63 lm/W

Weight: 12.44 kg

TLG CON3 F M 36L.jpg

TLG\_CONL\_M\_36-52L.wmf

This product contains a light source of energy efficiency class D.

All values marked with an \* are rated values. Thorn uses tried and tested components from leading suppliers, however there may be isolated instances of technology-related failures of individual LEDs during the rated product lifetime. International standards set the tolerance in initial flux and connected load at ±10%. Unless stated otherwise, the values apply to an ambient temperature of 25°C.