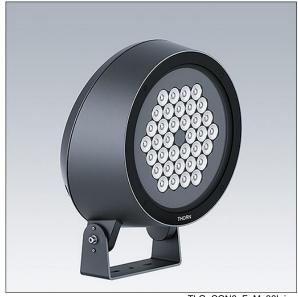

## Contrast

A large architectural Bracket mounted LED Floodlight with 36 LEDs driven at 700mA and a narrow beam distribution. LED driver, Wireless controlled via Casambi protocol. Class II electrical, IP66, IK08. Body: die-cast aluminium (EN AC-44300), powder coated, textured anthracite (close to RAL7043). Compatible with coastal environments. Glass: tempered, 5mm thick. Gasket: EPDM. Screws: geomet. Equipped with 10kV / 10kA surge protection device. Complete with RGBW LEDs (White = 830)